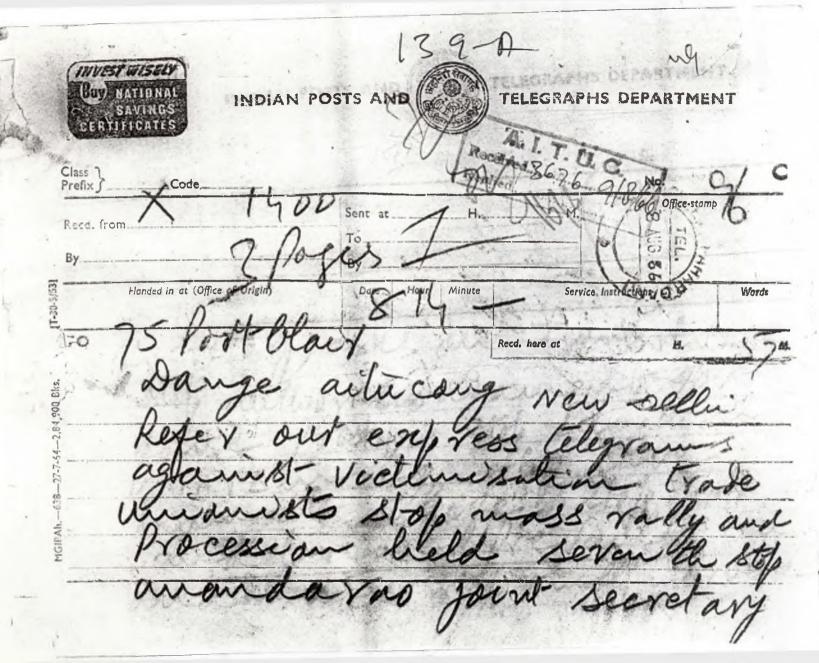

### INDIAN POSTS AND TELEGRAPHS DEPARTMENT

PRESS TELEGRAM

O 2115 24 PORTBLAIR 30

DANGE ALTUC NEWDELHI...

DIRECTOR AGRICULTURE VICTIMISED OFFICE BEARERS WITH MOTIVE
CRUSH TRADE UNITP STOP WAX REPRESENTATIVES MET ALL FOR PEACEFUL
COLUTION STOP LABOUR COMMISSIONER FEFUSED INTERVENTIONS TOP SONCE
EIGHT WEEKS TRYING BEST FOR CONCILIATION STOP DEMONSTRATION HELD FOR
ONE WEEK STOP CONDUCTING PEACEFUL TOKEN STRIKE ON FIRST AUGUST
STOP AS LAST RESORT MET CHIEF /50/ COMMISSIONER THIRTIETH JULY STOP
COMMISSIONER ILLTREATED UNION REPRESENTATIVES USING FILTHY LANGUAGE
AND THREATENED POLICE ACTIONS AND FIRING REPEATED FIREING STOP
COMMISSIONER REFUSED FOR ARRANGING CONCILIATION AND SAID HE IS FOND
OF HEARING FIRING VOICE STOP PRAY IMMEDIATE INTERVENTION FOR
THE SAKE OF VALUABLE HUMAN LIVES STOP ADDRESSED UNION MINISTER NANDA
/100/ REPEATED PARLIAMENT MEMBERS AND TRADE UNION LEADERS ...

GENERAL SECRETARY ANDAMAN SARKAR KARSHIK KANMACHARI SANGH CARE
ANGER PORTBLAIR

119

9 August 1966

To,

The General Secretary, Andaman Sarkari Karlayay Karmachari Sangh, PORTBLAIR, (Andaman)

Dear Comrade,

We have received your telegrams. But unless you send us full details by letter I am afraid we cannot take any action.
With greetings.